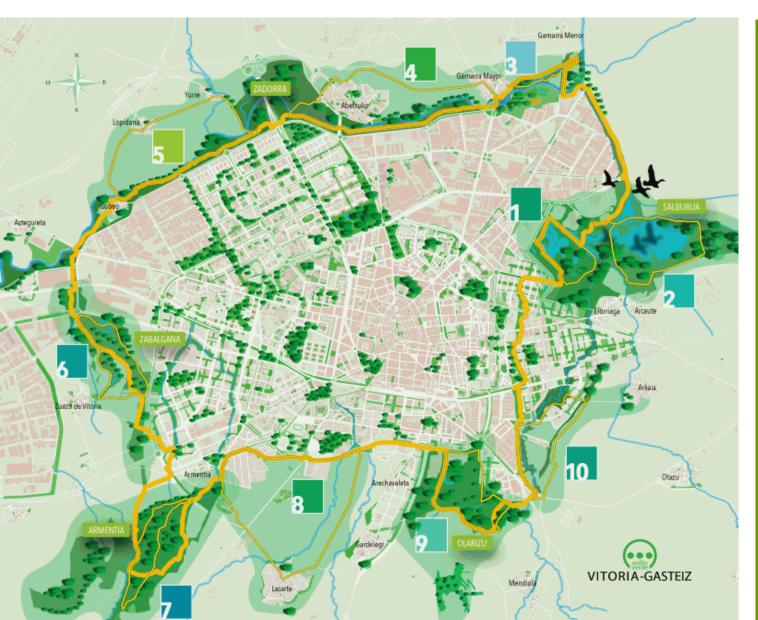

## The Green Belt

25 years working for a multifunctional urban green infrastructure in Vitoria-Gasteiz

Juan Carlos Escudero
Centro de Estudios Ambientales

PROTECTED NATURAL AREAS NETWORK Natural Parks Protected Biotopes Singular Trees

EUROPEAN ECOLOGICAL NETWORK / NATURA 2000 LICs ZEPAs

RAMSAR WETLANDS

SINGULAR AND OUTSTANDING LANDSCAPES IN ALAVA

ECOLOGICAL CORRIDORS
NETWORK OF ALAVA

REGIONAL PROTECTED AREAS (PTP AC)

GREEN ITINERARIES
Urban Pathways
Walks along the Green Belt
Green Routes
PRs y GRs
Sheperd's Route
Greenways

# A well balanced territory.

- 11,000 ha of forested areas
   (1/3 of the surface area of the municipality).
- A extensive rural area of high agricultural value.
- 4 Natura 2000 Network spaces.
- An important network of traditional tracks and pathways.