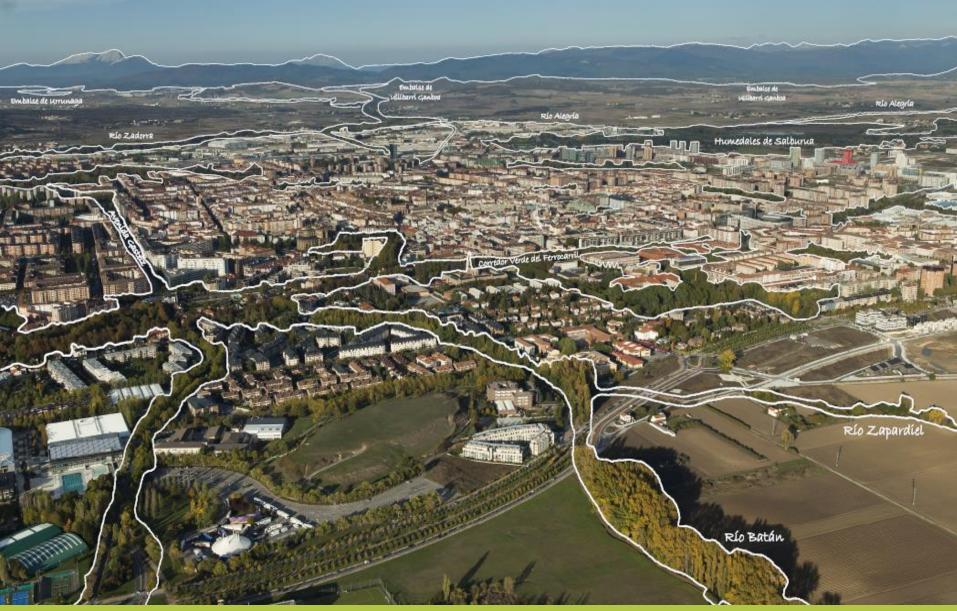

# A well balanced territory.

- 11,000 ha of forested areas
   (1/3 of the surface area of the municipality).
- A extensive rural area of high agricultural value.
- 4 Natura 2000 Network spaces.
- An important network of traditional tracks and pathways.

## The Green Belt: a multifunctional approach.