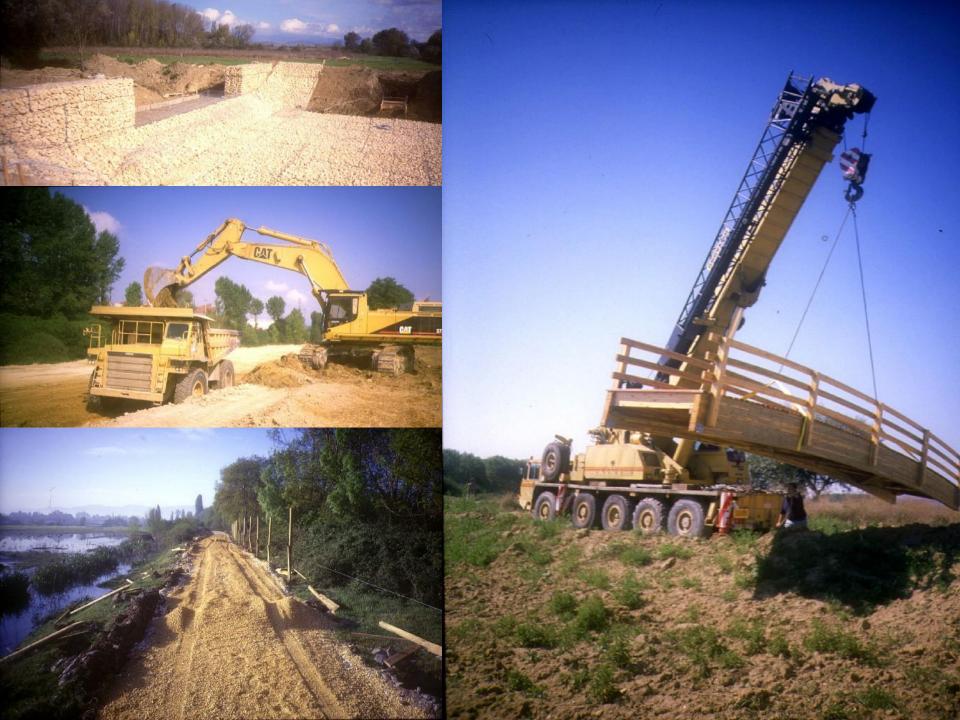

### HYDROLOGICAL APPROACH

- Water management
- Wetlands and rivers restoration
- Separative sewage/drainage system
- Aquifer depuration

### ECONOMIC APPROACH

- Ecosystem services
- Flood control