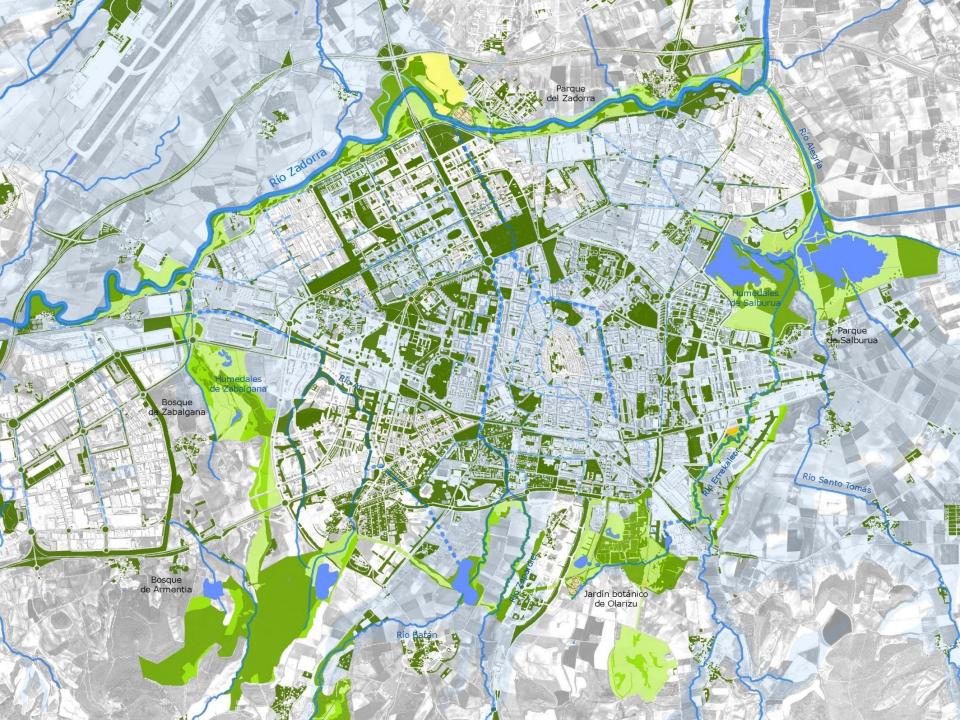

## Urban Green Infrastructure Pilot Area in Lakua Vacant Plots

- Bosque de encina Cultivo experimental de
- plantas aromáticas Cultivo energético

ACTUACIONES EN ZONAS VERDES

Bosquete de serbales

Parque lineal

- experimental
- Bosque mediterráneo Naturalización de
- parcela Bosque mixto

### ACTUACIONES EN CALLES Y APARCAMIENTO

- Arbolado en plaza Arbolado en
- aparcamiento
- Arbolado en viarlo
- Permeabilización del

## Urban Green Infrastructure Pilot Area in Lakua Vacant Plots