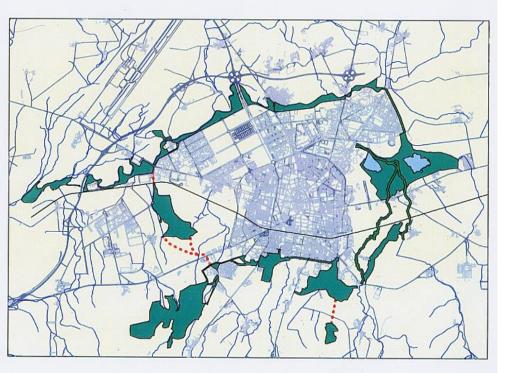

## The Green Belt

25 years working for a multifunctional urban green infrastructure in Vitoria-Gasteiz

Juan Carlos Escudero
Centro de Estudios Ambientales

PROTECTED NATURAL AREAS NETWORK Natural Parks Protected Biotopes Singular Trees

# A well balanced territory.

- 11,000 ha of forested areas
   (1/3 of the surface area of the municipality).
- A extensive rural area of high agricultural value.
- 4 Natura 2000 Network spaces.
- An important network of traditional tracks and pathways.

# ... an agricultural belt

AGRICULTURAL BELT

URBAN GREEN LAYOUT Porks, Gardens, Cameteries, Green Areas, etc.

WOODLAND

SCRUBLAND

**MEADOWS** 

CROP FIELDS

HORTICULTURAL GARDINS