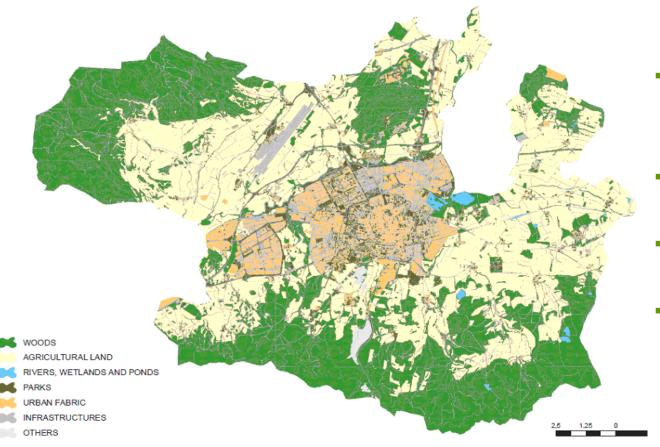

# ... an agricultural belt

AGRICULTURAL BELT

URBAN GREEN LAYOUT Porks, Gardens, Cameteries, Green Areas, etc.

WOODLAND

SCRUBLAND

**MEADOWS** 

CROP FIELDS

HORTICULTURAL GARDINS

**PUBLIC FACILITIES** 

LAKES AND WETLANDS

**NEW DEVIATIONS** 

Juan C. Escudero jcescudero@vitoria-gasteiz.org @eskubi