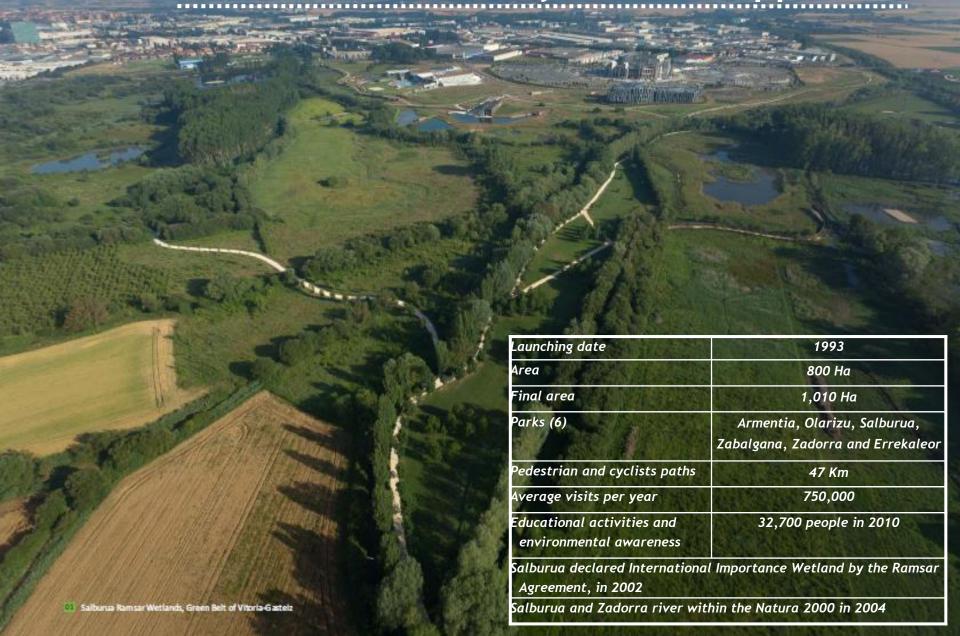

### HYDROLOGICAL APPROACH

- Water management
- Wetlands and rivers restoration
- Separative sewage/drainage system
- Aquifer depuration