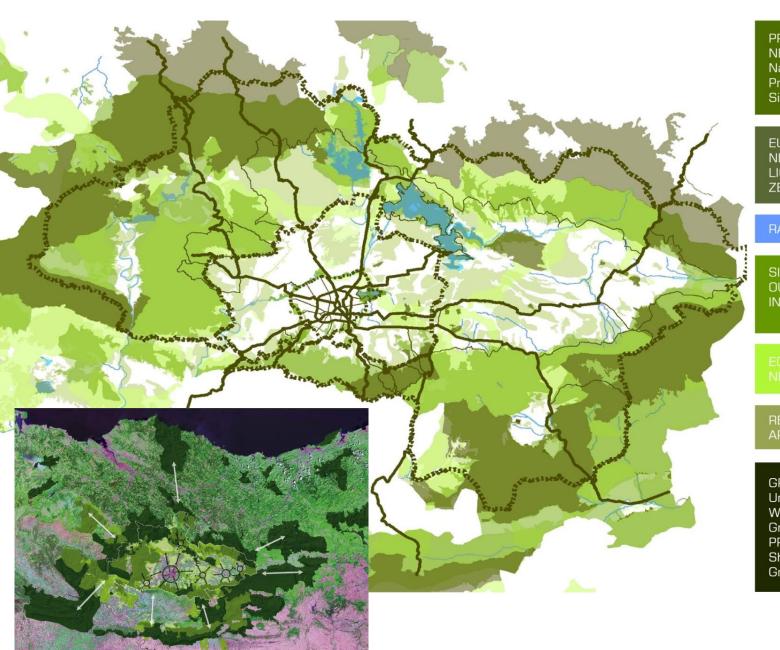

## The Green Belt

25 years working for a multifunctional urban green infrastructure in Vitoria-Gasteiz

Juan Carlos Escudero
Centro de Estudios Ambientales

PROTECTED NATURAL AREAS NETWORK Natural Parks Protected Biotopes Singular Trees

EUROPEAN ECOLOGICAL NETWORK / NATURA 2000 LICs ZEPAs

RAMSAR WETLANDS

SINGULAR AND OUTSTANDING LANDSCAPES IN ALAVA

ECOLOGICAL CORRIDORS
NETWORK OF ALAVA

REGIONAL PROTECTED AREAS (PTP AC)

GREEN ITINERARIES
Urban Pathways
Walks along the Green Belt
Green Routes
PRs y GRs
Sheperd's Route
Greenways

# A well balanced territory.

- 11,000 ha of forested areas
   (1/3 of the surface area of the municipality).
- A extensive rural area of high agricultural value.
- 4 Natura 2000 Network spaces.
- An important network of traditional tracks and pathways.