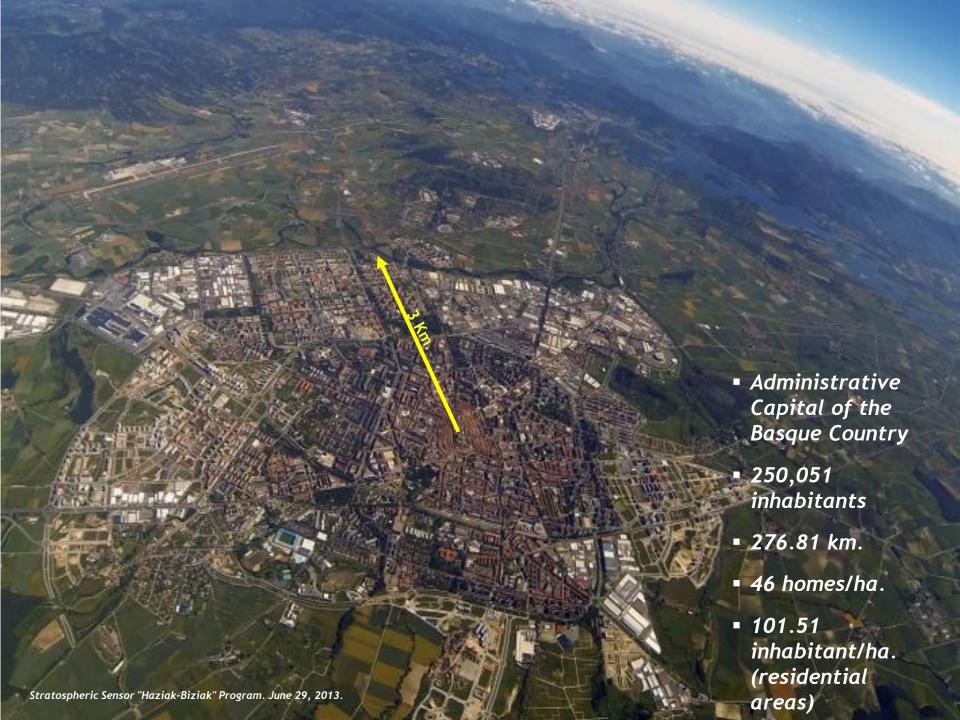

# A well balanced territory.

- 11,000 ha of forested areas
   (1/3 of the surface area of the municipality).
- A extensive rural area of high agricultural value.
- 4 Natura 2000 Network spaces.
- An important network of traditional tracks and pathways.