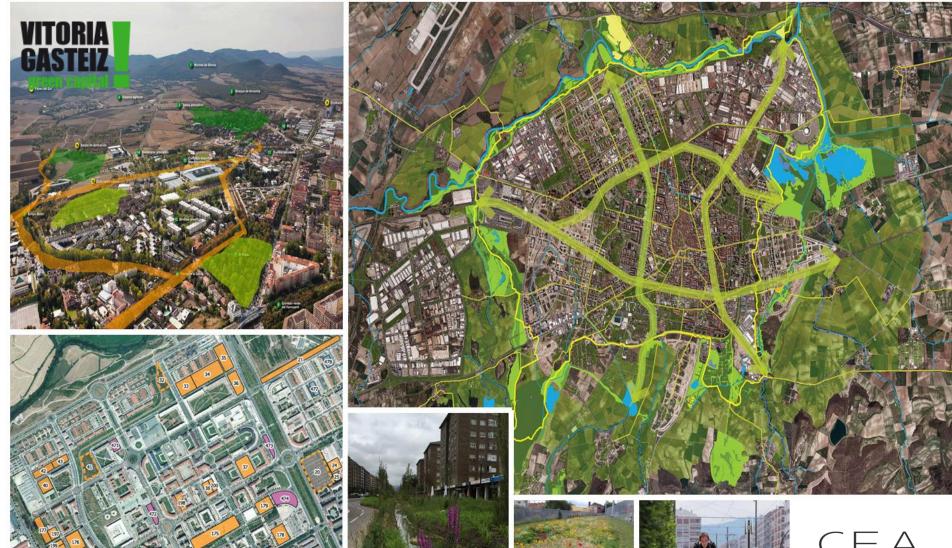

# A well balanced territory.

- 11,000 ha of forested areas
   (1/3 of the surface area of the municipality).
- A extensive rural area of high agricultural value.
- 4 Natura 2000 Network spaces.
- An important network of traditional tracks and pathways.

# ... an agricultural belt

AGRICULTURAL BELT

URBAN GREEN LAYOUT Porks, Gardens, Cameteries, Green Areas, etc.

WOODLAND

SCRUBLAND

**MEADOWS** 

CROP FIELDS

HORTICULTURAL GARDINS

**PUBLIC FACILITIES** 

LAKES AND WETLANDS

**NEW DEVIATIONS** 

Juan C. Escudero jcescudero@vitoria-gasteiz.org @eskubi