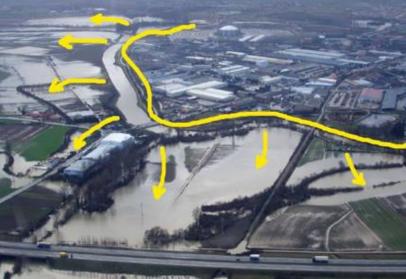

#### MITIGACIÓN Y ADAPTACIÓN AL CAMBIO CLIMÁTICO KLIMA ALDAKETA ARINDU ETA HORRETARA EGOKITZEA

Regulación de escorrentías y prevención de inundaciones Isurketen erregulazioa eta uholdeen prebentzioa

Suministro de agua de calidad Kalitateko urez hornitzea