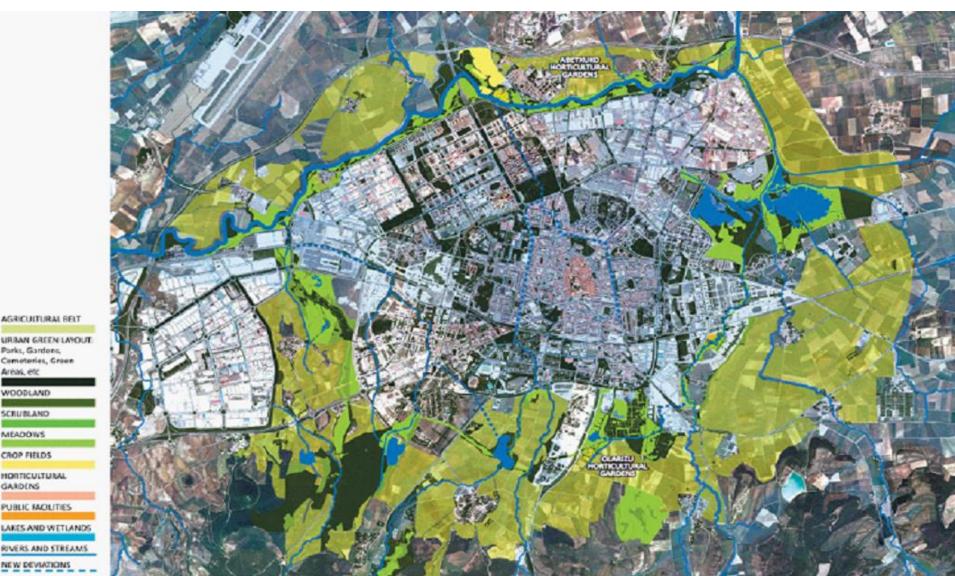

# ... an agricultural belt

AGRICULTURAL BELT

URBAN GREEN LAYOUT Porks, Gardens, Cameteries, Green Areas, etc.

WOODLAND

SCRUBLAND

**MEADOWS** 

CROP FIELDS

HORTICULTURAL GARDINS

**PUBLIC FACILITIES** 

LAKES AND WETLANDS

**NEW DEVIATIONS** 

Juan C. Escudero jcescudero@vitoria-gasteiz.org @eskubi