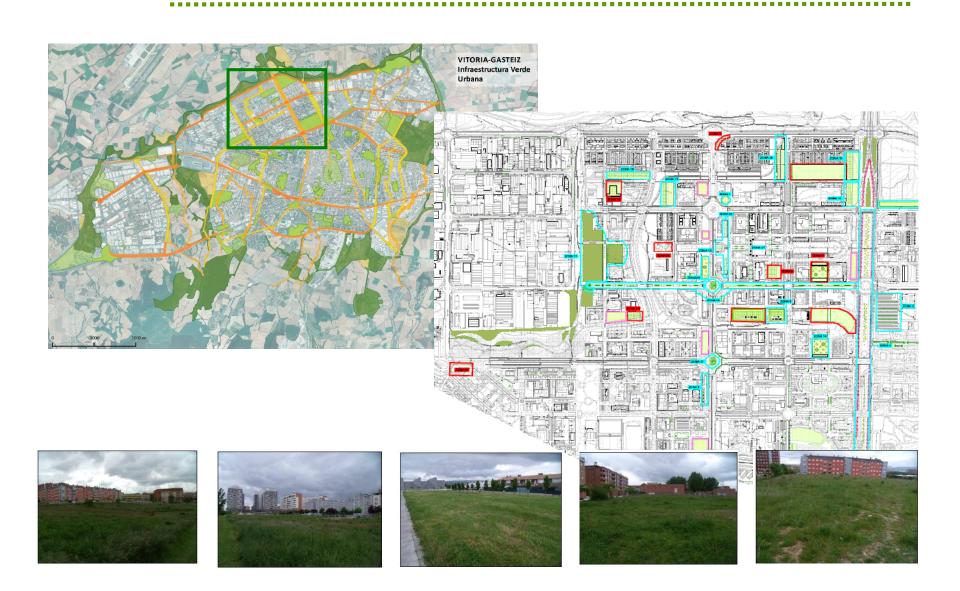

## Urban Green Infrastructure Pilot Area in Lakua Vacant Plots

- Bosque de encina Cultivo experimental de
- plantas aromáticas Cultivo energético

ACTUACIONES EN ZONAS VERDES

Bosquete de serbales

Parque lineal

- experimental
- Bosque mediterráneo Naturalización de
- parcela Bosque mixto

### ACTUACIONES EN CALLES Y APARCAMIENTO

- Arbolado en plaza Arbolado en
- aparcamiento
- Arbolado en viarlo
- Permeabilización del

## Urban Green Infrastructure Pilot Area in Lakua Vacant Plots