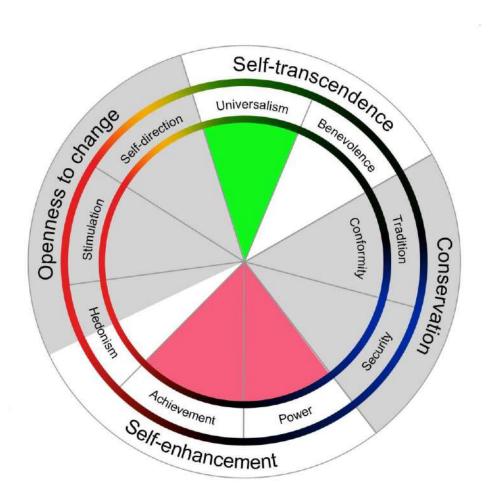

or all heritage
- Offering paths to deeper meaning



#### The interpretive triangle





#### Meaning: What really matters

How does something become meaningful to us?





#### Meaning: What really matters



Universal concepts are meaningful to almost all people around the world.



Brown, D. (1991) Human Universals. New York: McGraw-Hill

#### Meaningful concepts are framing facts



#### Home

could consist of a house and garden, a room with a table, chairs, a cupboard etc...

...but in fact 'home' could mean much more to us.





#### Meaningful concepts are framing facts

9/11 and the 'War on Terror'

war offender armies battles guns victory

Brought up by Lakoff, G. (2008) The Political Mind. New York: Penguin



#### Frames include values





#### Values abolish opposing values



#### Seesaw effect



## Values stimulate neighbouring values



#### Spillover effect



#### Europe at the test bench

dignity

respect
rule of law
solidarity

equality

equality

pluralism
tolerance



## Europe at the test bench



How can heritage interpretation help to change these tendencies?



#### Interpretation as mediation?



Based on: Helwig, P. (1965) Charakterologie. Stuttgart: Ernst Klett



#### Interpretation as mediation?







Thorsten Ludwig: Heritage interpretation – reaching beyond our parks

# Valuable background reading



www.valuesandframes.org



# Valuable background reading

www.interpret-europe.net/material





## The role of heritage interpretation

Through interpretation,
I believe heritage can contribute
to the building of communities,
not just at loc