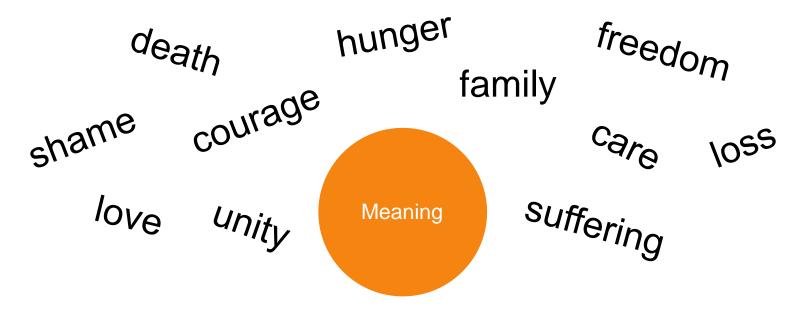

#### Meaning: What really matters

How does something become meaningful to us?

#### Meaning: What really matters

Universal concepts are meaningful to almost all people around the world.

Brown, D. (1991) Human Universals. New York: McGraw-Hill