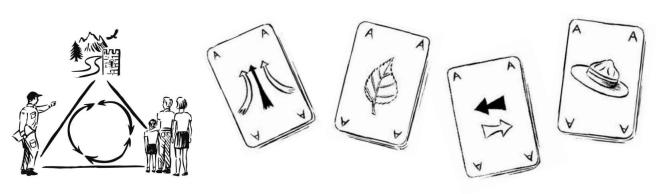

#### The interpretive triangle

## The interpretive triangle

- Turning phenomena into experiences
- Provoking resonance and participation
- Fostering stewardship for all heritage
- Offering paths to deeper meaning