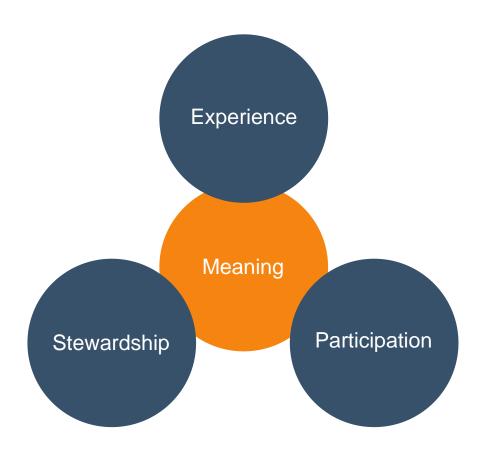

#### The interpretive triangle

## The interpretive triangle

- Turning phenomena into experiences
- Provoking resonance and participation
- Fostering stewardship for all heritage
- Offering paths to deeper meaning