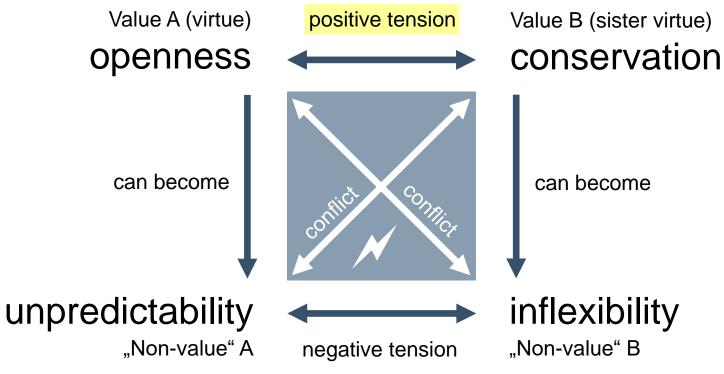

#### Frames include values

#### Values abolish opposing values

#### Seesaw effect

## Values stimulate neighbouring values

#### Spillover effect