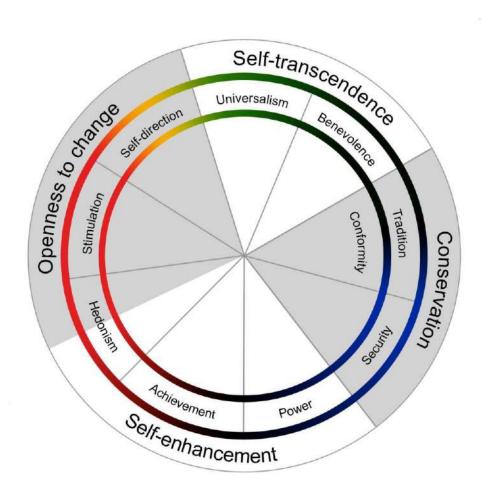

#### Frames include values

#### Values abolish opposing values

#### Seesaw effect