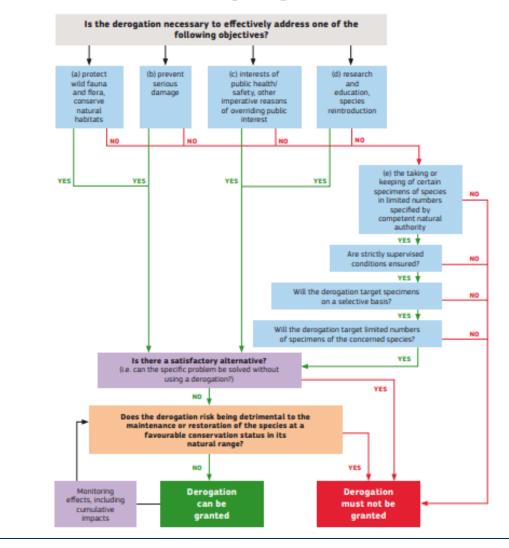

# Derogations: 3 conditions

#### Flow chart for issuing a derogation under Article 16(1)