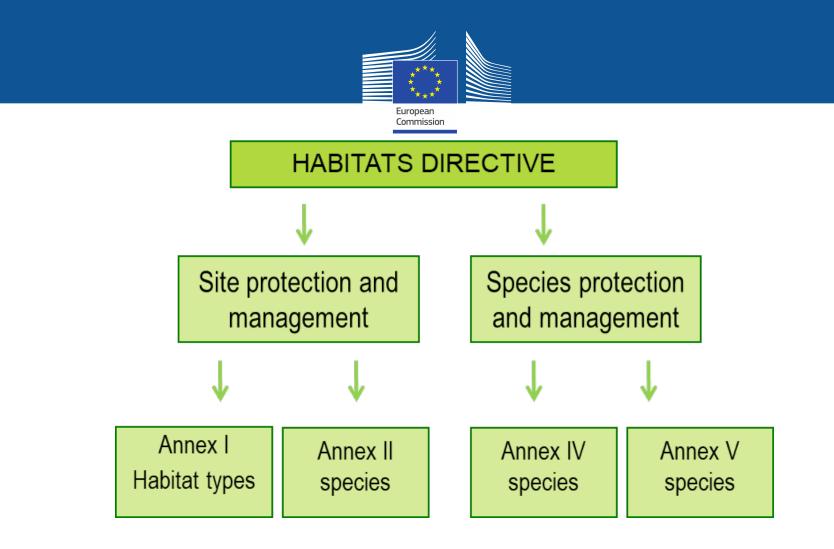

# **Protected Areas are concerned by both « pillars »**

# Implications (and role of PA)

- Bear, Lynx, Wolves: Species of Community Interest
- Commitment to ensure Favourable Conservation Status
- Annex II: designation of sites; conservation objectives + measures; appropriate assessments...
- Annex IV: strict protection
- Annex V: exploitation compatible with FCS
- Implementation under the responsibility of Member States
- Monitoring and reporting
- Commission supporting implementation
- Commission ensuring respect of the EU legislation