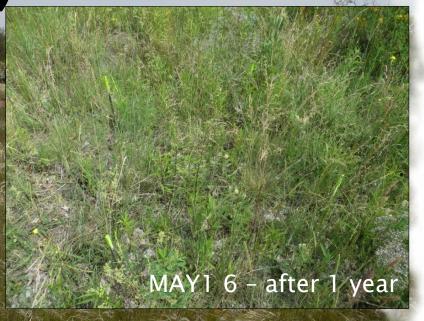

#### **Black locust**

- Smaller patches of black locust in grasslands, or isolated trees (with diameters > 5 cm)
  - Injection (glyphozat 50% + fertiliser)
- · Thin stemmed trees on grasslands (with diameters
  - < 5 cm)
  - Partial stripping of the plants' bark (or on bark) followed by wiping with a glyphozat 50% (+ cohesion enhancer 3.5 ml/l + fertiliser 15 g/l) solution, performed in the autumn
- Closed stands of black locust (without natural values to be protected)
  - Autumn (September-October) cutting followed by stump wiping within 10-20 mins (Medallon Premium or Taifun 360 33% + cohesion enhancer 3.5 ml/l + fertiliser 15 g/l), followed by a treatment of the suckers by spot spraying (Medallon Premium or Taifun 360 3.5%)

#### Tree of heaven

Older plants (diameter larger than 5 cm);

- Injection at any time within vegetation period (Medallon Premium 75% + Mezzo (4 g/l) + cohesion enhancer 3.5ml/l + fertiliser 15 g/l, min. 5-6 mm diameter drill bit, in a 45 degree angle with 1-2 cm reagent per hole injected with the help of a veterinary mass vaccination syringe. The hole must be sealed (plasticine, silicone sealing, ointment). Should be repeated the following year if necessary.
- · Young plants (with diameters smaller than 5 cm):
  - Following partial bark stripping (around ½ of the circumference in the length of 40-50 cm) apply 50%
     Medallon Premium of Taifun 360 (or BFA+) solution. The treatment must be repeated the following year if necessary.
- Snags can be cut the third winter following the first