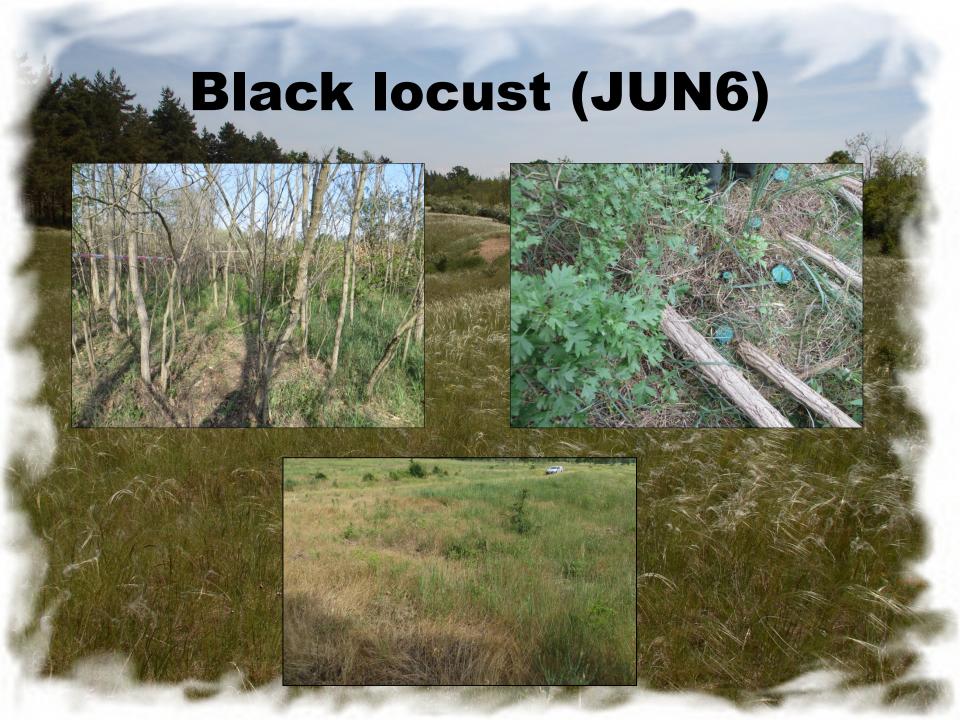

#### **Black locust**

- Smaller patches of black locust in grasslands, or isolated trees (with diameters > 5 cm)
  - Injection (glyphozat 50% + fertiliser)
- · Thin stemmed trees on grasslands (with diameters
  - < 5 cm)
  - Partial stripping of the plants' bark (or on bark) followed by wiping with a glyphozat 50% (+ cohesion enhancer 3.5 ml/l + fertiliser 15 g/l) solution, performed in the autumn
- Closed stands of black locust (without natural values to be protected)
  - Autumn (September-October) cutting followed by stump wiping within 10-20 mins (Medallon Premium or Taifun 360 33% + cohesion enhancer 3.5 ml/l + fertiliser 15 g/l), followed by a treatment of the suckers by spot spraying (Medallon Premium or Taifun 360 3.5%)