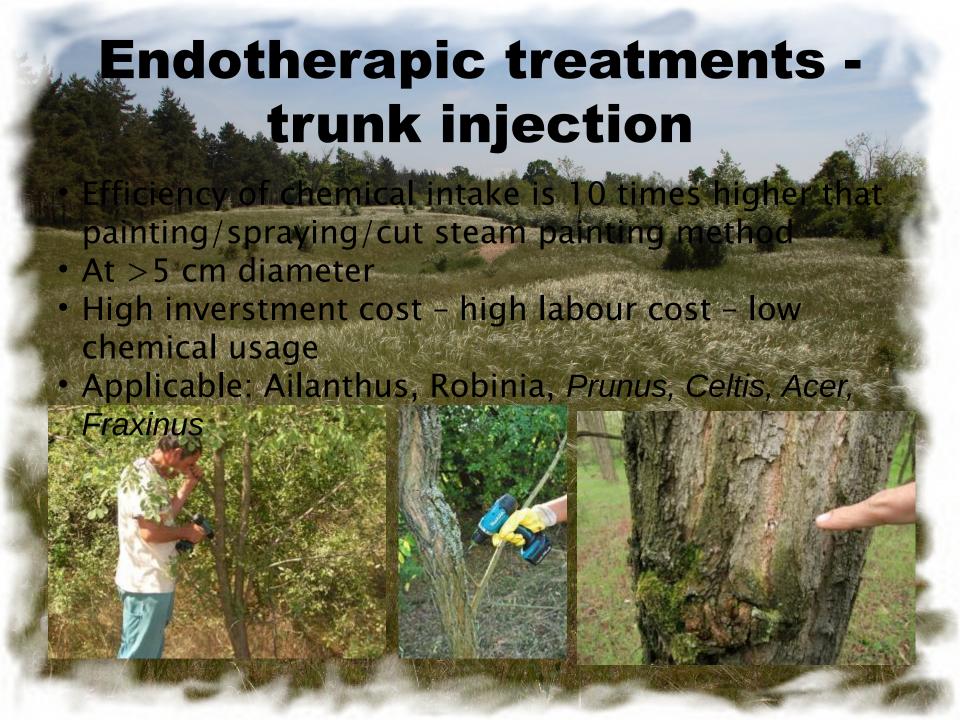

# **Application at trees**

- Spot spraying
- Overall spraying
- Leaf painting
- Bark painting
- Bark ringing and painting
- Cut stem painting
- Leaf wiping by hand
- Leaf wiping by light tractor
- Tree Injection