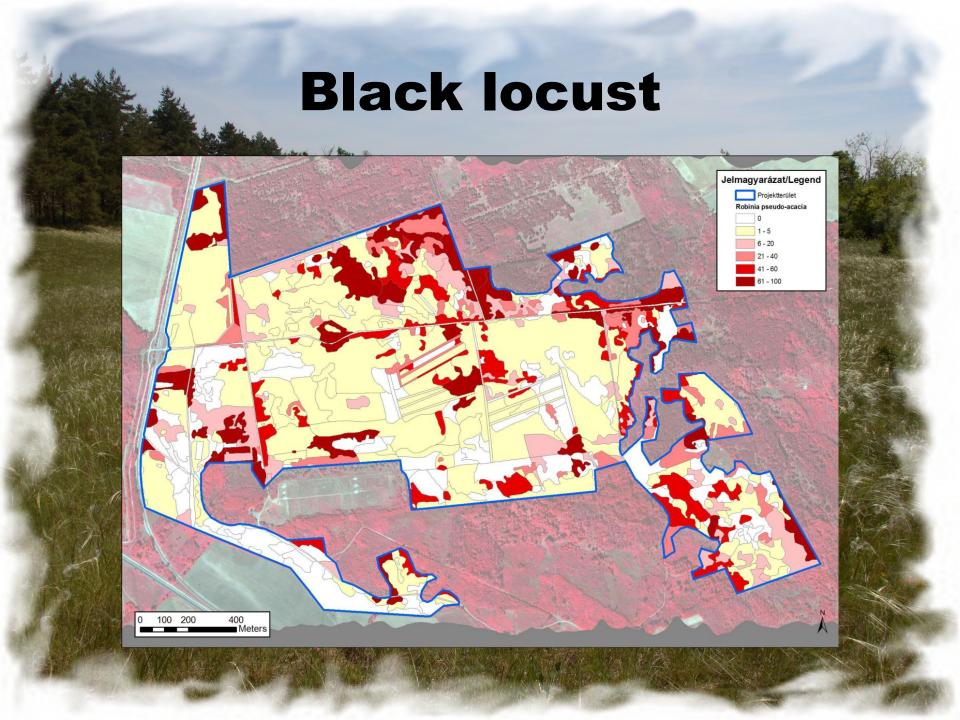

#### Black locust

| Application method            | Time needed for treat-<br>ment                 | Amount of chemi-<br>cal used           | Time needed for treatment (for treated circumference unit) | Amount of herbicide needed for treatment (for treated circumference unit) |
|-------------------------------|------------------------------------------------|----------------------------------------|------------------------------------------------------------|---------------------------------------------------------------------------|
| Injection                     | 26 minutes (min. 14 minutes, max. 45 minutes)  | 171.25 ml (min. 100<br>ml, max. 220 ml | 2.31 minutes                                               | 15.43 ml                                                                  |
| Partial bark stripping method | 18.5 minutes (min. 14 minutes,max. 23 minutes) | 241.87 ml (min. 130<br>ml, max. 320 ml | 1.94 minutes                                               | 24.47 ml                                                                  |
| Cut stump method              | 34.7 minutes (min. 22 minutes,max. 55 minutes) | 390.6 ml (min. 120<br>ml, max. 850 ml  | 3.28 minutes                                               | 31.87 ml                                                                  |

#### **Black locust**

- Smaller patches of black locust in grasslands, or isolated trees (with diameters > 5 cm)
  - Injection (glyphozat 50% + fertiliser)
- · Thin stemmed trees on grasslands (with diameters
  - < 5 cm)
  - Partial stripping of the plants' bark (or on bark) followed by wiping with a glyphozat 50% (+ cohesion enhancer 3.5 ml/l + fertiliser 15 g/l) solution, performed in the autumn
- Closed stands of black locust (without natural values to be protected)
  - Autumn (September-October) cutting followed by stump wiping within 10-20 mins (Medallon Premium or Taifun 360 33% + cohesion enhancer 3.5 ml/l + fertiliser 15 g/l), followed by a treatment of the suckers by spot spraying (Medallon Premium or Taifun 360 3.5%)