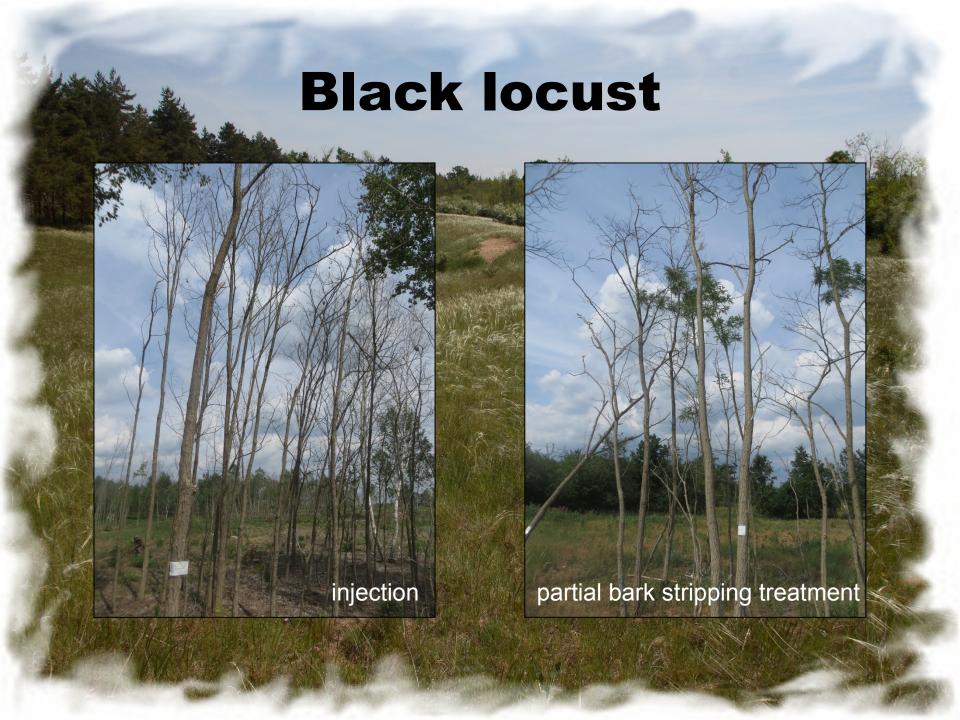

- Spot spraying
- Overall spraying
- Leaf painting
- Bark painting
- Bark ringing and painting
- Cut stem painting
- Leaf wiping by hand
- Leaf wiping by light tractor
- Tree Injection

#### Black locust

| Application method            | Time needed for treat-<br>ment                 | Amount of chemi-<br>cal used           | Time needed for treatment (for treated circumference unit) | Amount of herbicide needed for treatment (for treated circumference unit) |
|-------------------------------|------------------------------------------------|----------------------------------------|------------------------------------------------------------|---------------------------------------------------------------------------|
| Injection                     | 26 minutes (min. 14 minutes, max. 45 minutes)  | 171.25 ml (min. 100<br>ml, max. 220 ml | 2.31 minutes                                               | 15.43 ml                                                                  |
| Partial bark stripping method | 18.5 minutes (min. 14 minutes,max. 23 minutes) | 241.87 ml (min. 130<br>ml, max. 320 ml | 1.94 minutes                                               | 24.47 ml                                                                  |
| Cut stump method              | 34.7 minutes (min. 22 minutes,max. 55 minutes) | 390.6 ml (min. 120<br>ml, max. 850 ml  | 3.28 minutes                                               | 31.87 ml                                                                  |

#### **Black locust**

- Smaller patches of black locust in grasslands, or isolated trees (with diameters > 5 cm)
  - Injection (glyphozat 50% + fertiliser)
- · Thin stemmed trees on grasslands (with diameters
  - < 5 cm)
  - Partial stripping of the plants' bark (or on bark) followed by wiping with a glyphozat 50% (+ cohesion enhancer 3.5 ml/l + fertiliser 15 g/l) solution, performed in the autumn
- Closed stands of black locust (without natural values to be protected)
  - Autumn (September-October) cutting followed by stump wiping within 10-20 mins (Medallon Premium or Taifun 360 33% + cohesion enhancer 3.5 ml/l + fertiliser 15 g/l), followed by a treatment of the suckers by spot spraying (Medallon Premium or Taifun 360 3.5%)