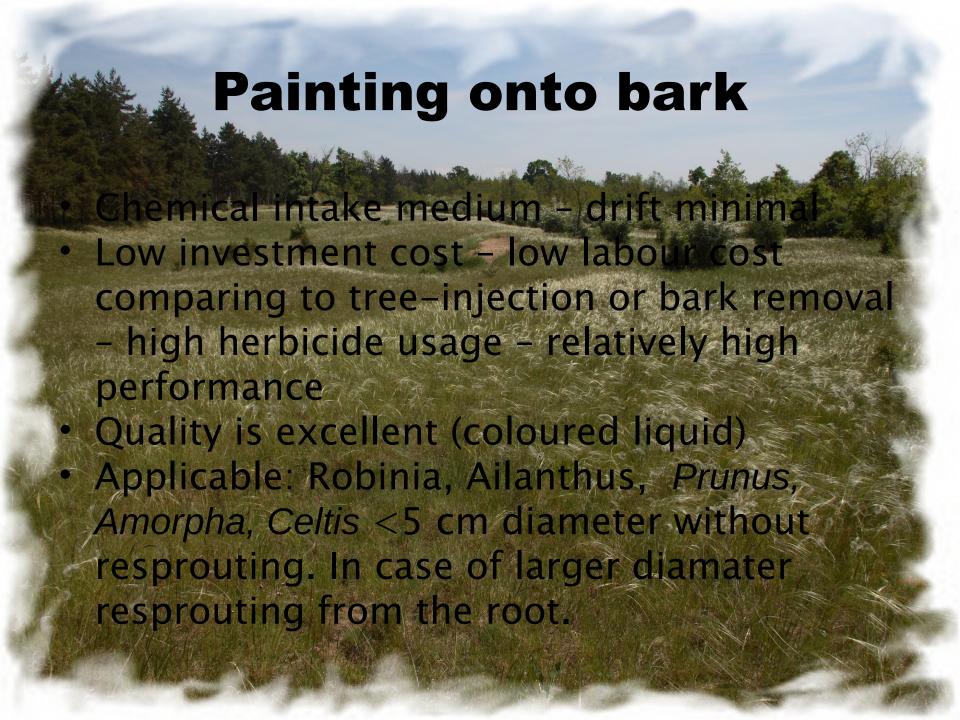

- Spot spraying
- Overall spraying
- Leaf painting
- Bark painting
- Bark ringing and painting
- Cut stem painting
- Leaf wiping by hand
- Leaf wiping by light tractor
- Tree Injection