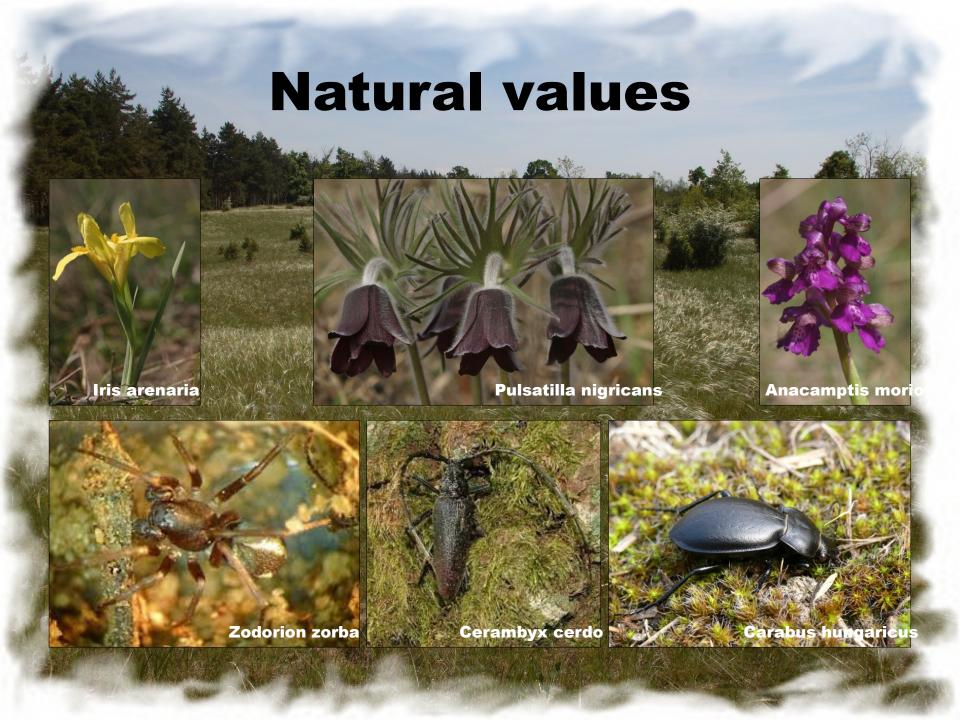

## Background

- Hungarian Little Plain -LIFE08NAT/H/000289
- Use/Used as Military Training Area (Soviet and Hungarian army)
- Main actions:
  - Removál of invasive species from the project area (Action C.1)
  - Removal of accumulated dead organic matter from grasslands (Action C.2)
  - Reconstruction of natural landforms, rehabilitation of grasslands (Action C.4) and removal of debris and illegal waste from the project area (Action C.5)