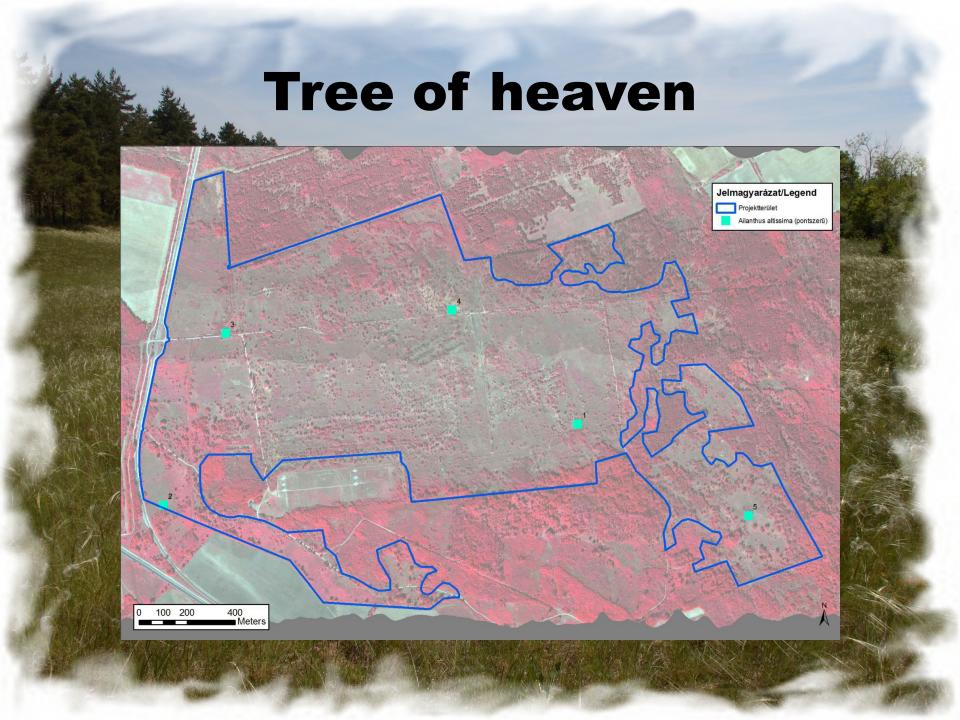

## Background

- Hungarian Little Plain -LIFE08NAT/H/000289
- Use/Used as Military Training Area (Soviet and Hungarian army)
- Main actions:
  - Removál of invasive species from the project area (Action C.1)
  - Removal of accumulated dead organic matter from grasslands (Action C.2)
  - Reconstruction of natural landforms, rehabilitation of grasslands (Action C.4) and removal of debris and illegal waste from the project area (Action C.5)

#### Tree of heaven

| Application method            | Time required for treat-<br>ment                | Amount of chemical used              | Time required for treat-<br>ment (for treated circum-<br>ference unit) | Amount of herbicide reuired for treatment (for treated circumference unit) |
|-------------------------------|-------------------------------------------------|--------------------------------------|------------------------------------------------------------------------|----------------------------------------------------------------------------|
| Injection                     | 33.9 minutes (min. 17 minutes, max. 60 minutes) | 411 ml (min. 200 ml, max.<br>1000 ml | 2.24 minutes                                                           | 25.58 ml                                                                   |
| Partial bark stripping method | 20.2 minutes (min. 8 minutes, max. 30 minutes)  | 275 ml (min. 70 ml, max.<br>460 ml   | 1.67 minutes                                                           | 18.72 ml                                                                   |
| Cut stump method              | 65 minutes (min. 37 minutes, max. 80 minutes)   | 390 ml (min. 270 ml, max.500 ml      | 4.49 minutes                                                           | 27.87 ml                                                                   |