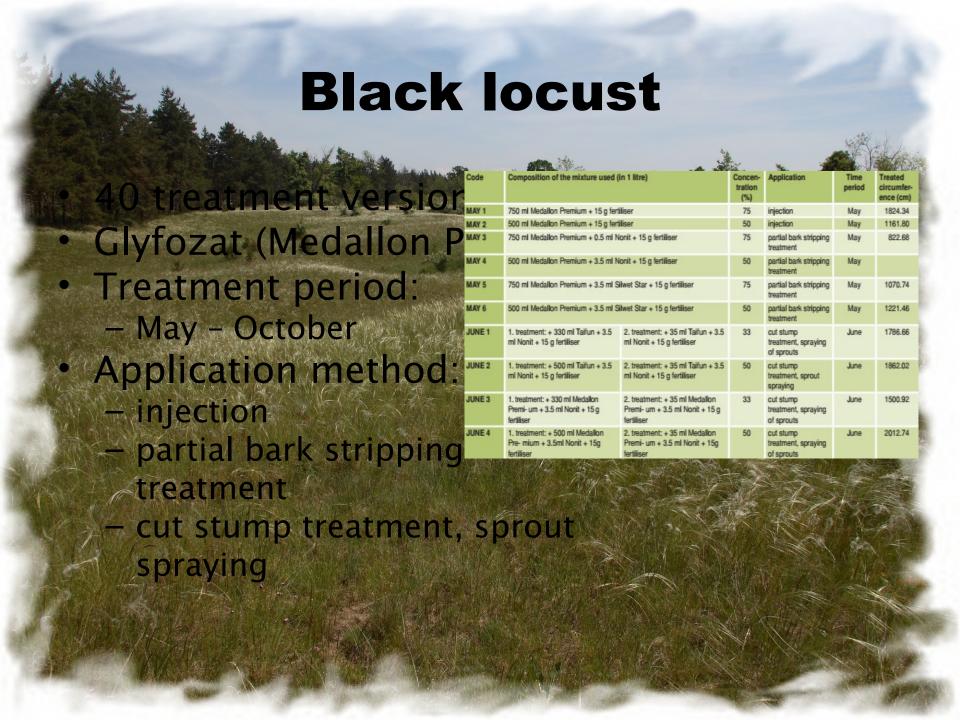

#### Black locust

| Application method            | Time needed for treat-<br>ment                 | Amount of chemi-<br>cal used           | Time needed for treatment (for treated circumference unit) | Amount of herbicide needed for treatment (for treated circumference unit) |
|-------------------------------|------------------------------------------------|----------------------------------------|------------------------------------------------------------|---------------------------------------------------------------------------|
| Injection                     | 26 minutes (min. 14 minutes, max. 45 minutes)  | 171.25 ml (min. 100<br>ml, max. 220 ml | 2.31 minutes                                               | 15.43 ml                                                                  |
| Partial bark stripping method | 18.5 minutes (min. 14 minutes,max. 23 minutes) | 241.87 ml (min. 130<br>ml, max. 320 ml | 1.94 minutes                                               | 24.47 ml                                                                  |
| Cut stump method              | 34.7 minutes (min. 22 minutes,max. 55 minutes) | 390.6 ml (min. 120<br>ml, max. 850 ml  | 3.28 minutes                                               | 31.87 ml                                                                  |

#### **Black locust**

- Smaller patches of black locust in grasslands, or isolated trees (with diameters > 5 cm)
  - Injection (glyphozat 50% + fertiliser)
- · Thin stemmed trees on grasslands (with diameters
  - < 5 cm)
  - Partial stripping of the plants' bark (or on bark) followed by wiping with a glyphozat 50% (+ cohesion enhancer 3.5 ml/l + fertiliser 15 g/l) solution, performed in the autumn
- Closed stands of black locust (without natural values to be protected)
  - Autumn (September-October) cutting followed by stump wiping within 10-20 mins (Medallon Premium or Taifun 360 33% + cohesion enhancer 3.5 ml/l + fertiliser 15 g/l), followed by a treatment of the suckers by spot spraying (Medallon Premium or Taifun 360 3.5%)