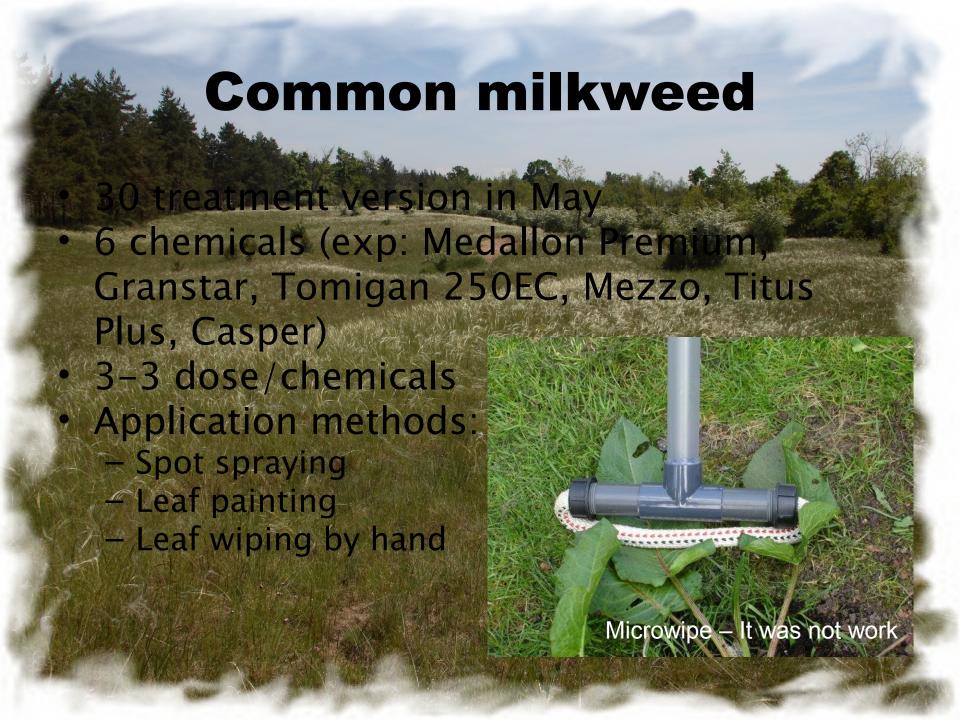

The following variables were examined for specific species:

- method of application;
- treatment period;
- combination of reagents;
- amount of herbicide used;
- time requirements of the treatment;
- ratio of surviving, damaged and destroyed plants;
- damage caused to the surrounding vegetation;
- diameter of treated plants (in the case of arboreal
- species).

- Spot spraying
- Overall spraying
- Leaf painting
- Bark painting
- Bark ringing and painting
- Cut stem painting
- Leaf wiping by hand
- Leaf wiping by light tractor
- Tree Injection