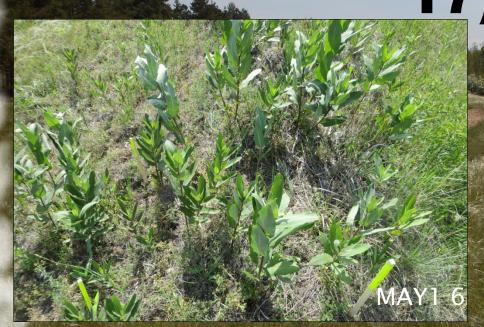

#### **Black locust**

- Smaller patches of black locust in grasslands, or isolated trees (with diameters > 5 cm)
  - Injection (glyphozat 50% + fertiliser)
- · Thin stemmed trees on grasslands (with diameters
  - < 5 cm)
  - Partial stripping of the plants' bark (or on bark) followed by wiping with a glyphozat 50% (+ cohesion enhancer 3.5 ml/l + fertiliser 15 g/l) solution, performed in the autumn
- Closed stands of black locust (without natural values to be protected)
  - Autumn (September-October) cutting followed by stump wiping within 10-20 mins (Medallon Premium or Taifun 360 33% + cohesion enhancer 3.5 ml/l + fertiliser 15 g/l), followed by a treatment of the suckers by spot spraying (Medallon Premium or Taifun 360 3.5%)

#### Tree of heaven

Older plants (diameter larger than 5 cm);

- Injection at any time within vegetation period (Medallon Premium 75% + Mezzo (4 g/l) + cohesion enhancer 3.5ml/l + fertiliser 15 g/l, min. 5-6 mm diameter drill bit, in a 45 degree angle with 1-2 cm reagent per hole injected with the help of a veterinary mass vaccination syringe. The hole must be sealed (plasticine, silicone sealing, ointment). Should be repeated the following year if necessary.
- · Young plants (with diameters smaller than 5 cm):
  - Following partial bark stripping (around ½ of the circumference in the length of 40-50 cm) apply 50%
     Medallon Premium of Taifun 360 (or BFA+) solution. The treatment must be repeated the following year if necessary.
- Snags can be cut the third winter following the first