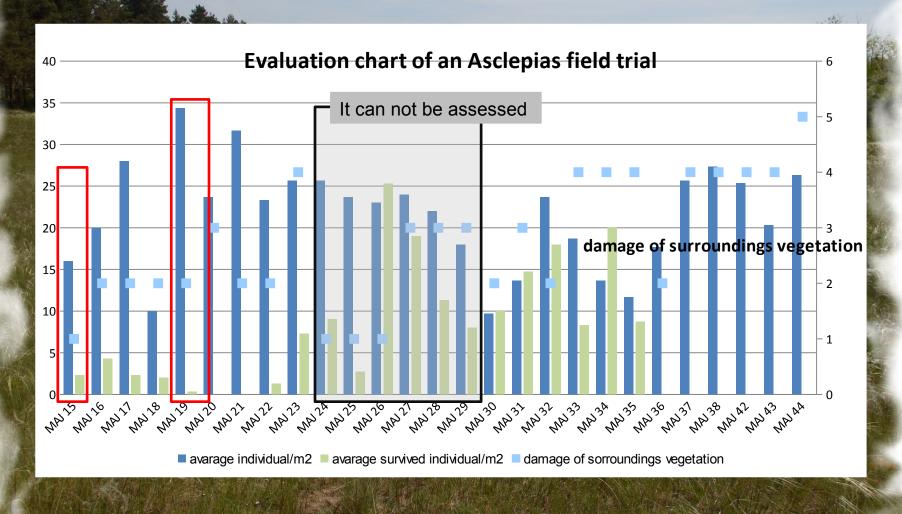

The following variables were examined for specific species:

- method of application;
- treatment period;
- combination of reagents;
- amount of herbicide used;
- time requirements of the treatment;
- ratio of surviving, damaged and destroyed plants;
- damage caused to the surrounding vegetation;
- diameter of treated plants (in the case of arboreal
- species).