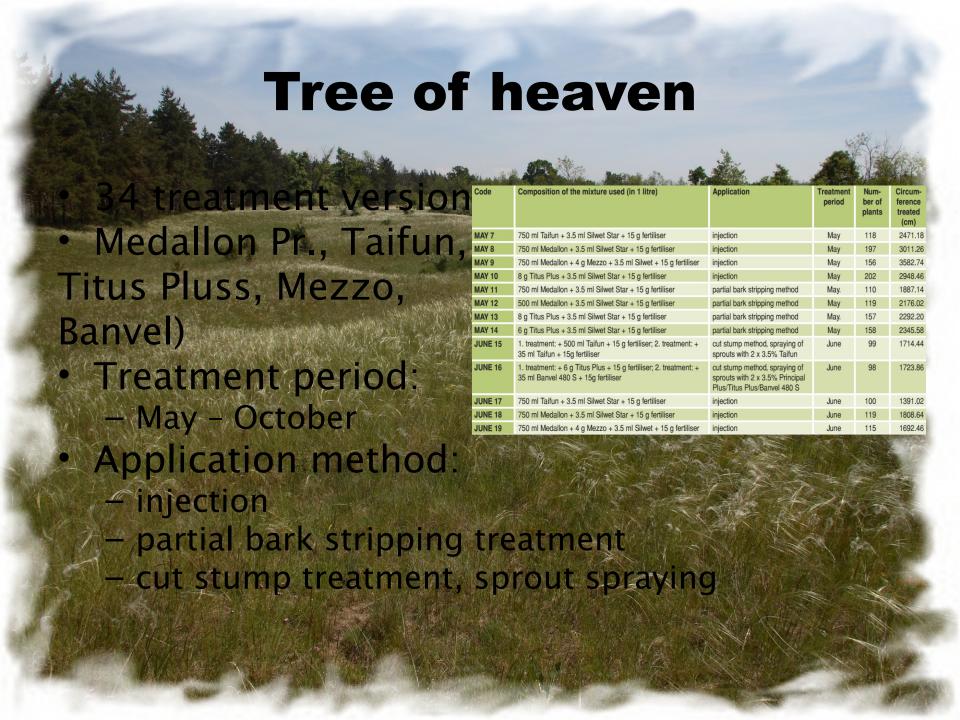

#### Tree of heaven

| Application method            | Time required for treat-<br>ment                | Amount of chemical used              | Time required for treat-<br>ment (for treated circum-<br>ference unit) | Amount of herbicide reuired for treatment (for treated circumference unit) |
|-------------------------------|-------------------------------------------------|--------------------------------------|------------------------------------------------------------------------|----------------------------------------------------------------------------|
| Injection                     | 33.9 minutes (min. 17 minutes, max. 60 minutes) | 411 ml (min. 200 ml, max.<br>1000 ml | 2.24 minutes                                                           | 25.58 ml                                                                   |
| Partial bark stripping method | 20.2 minutes (min. 8 minutes, max. 30 minutes)  | 275 ml (min. 70 ml, max.<br>460 ml   | 1.67 minutes                                                           | 18.72 ml                                                                   |
| Cut stump method              | 65 minutes (min. 37 minutes, max. 80 minutes)   | 390 ml (min. 270 ml, max.500 ml      | 4.49 minutes                                                           | 27.87 ml                                                                   |

#### Tree of heaven

Older plants (diameter larger than 5 cm);

- Injection at any time within vegetation period (Medallon Premium 75% + Mezzo (4 g/l) + cohesion enhancer 3.5ml/l + fertiliser 15 g/l, min. 5-6 mm diameter drill bit, in a 45 degree angle with 1-2 cm reagent per hole injected with the help of a veterinary mass vaccination syringe. The hole must be sealed (plasticine, silicone sealing, ointment). Should be repeated the following year if necessary.
- · Young plants (with diameters smaller than 5 cm):
  - Following partial bark stripping (around ½ of the circumference in the length of 40-50 cm) apply 50%
     Medallon Premium of Taifun 360 (or BFA+) solution. The treatment must be repeated the following year if necessary.
- Snags can be cut the third winter following the first