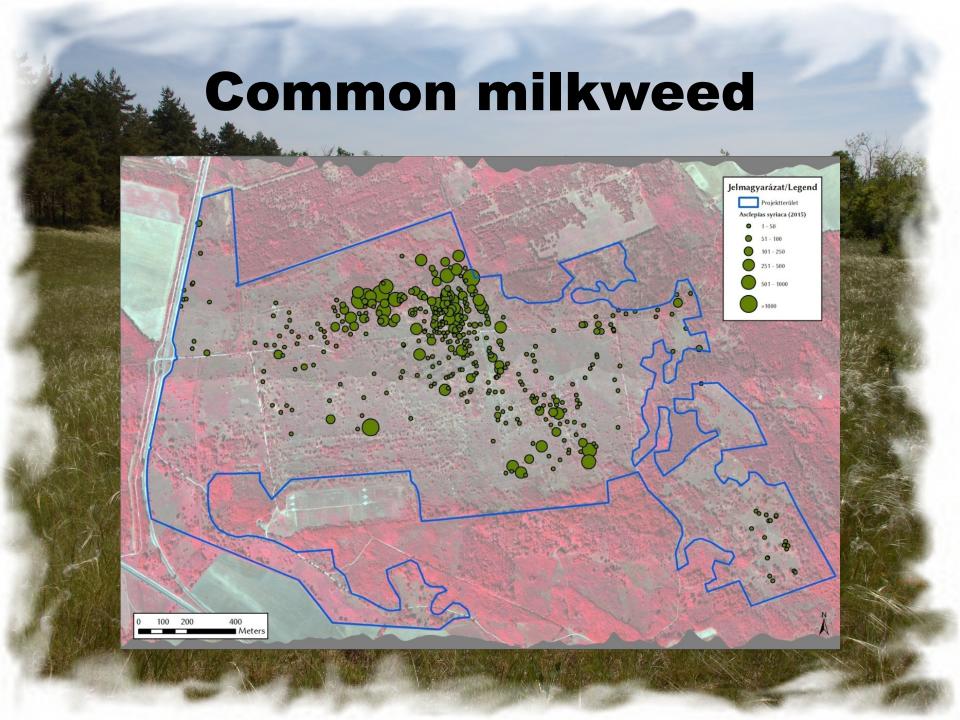

## Background

- Hungarian Little Plain -LIFE08NAT/H/000289
- Use/Used as Military Training Area (Soviet and Hungarian army)
- Main actions:
  - Removál of invasive species from the project area (Action C.1)
  - Removal of accumulated dead organic matter from grasslands (Action C.2)
  - Reconstruction of natural landforms, rehabilitation of grasslands (Action C.4) and removal of debris and illegal waste from the project area (Action C.5)