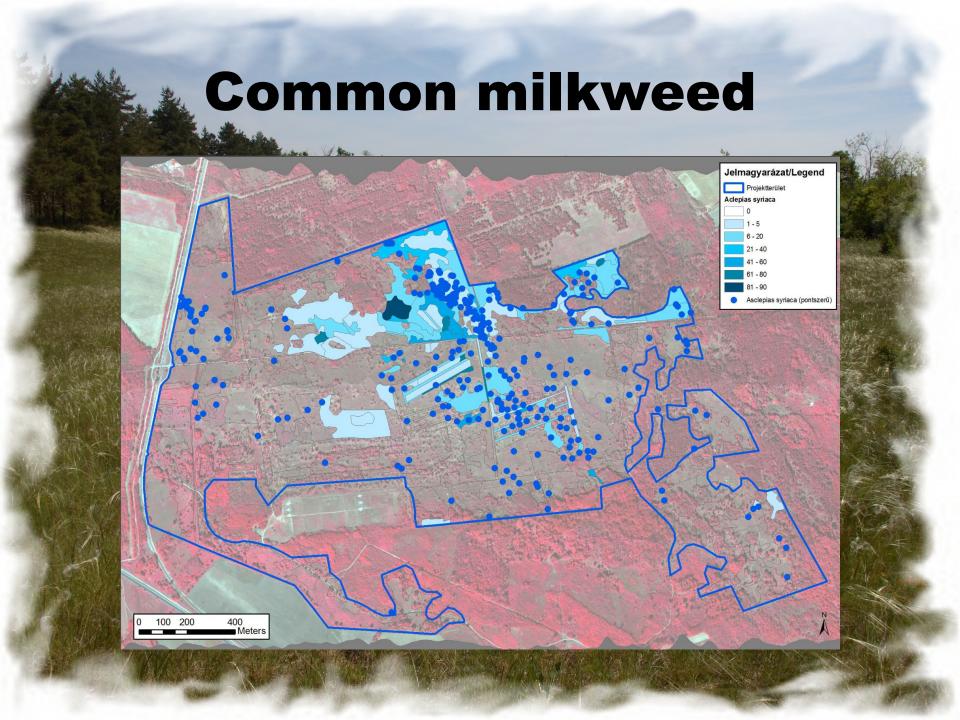

## Background

- Hungarian Little Plain -LIFE08NAT/H/000289
- Use/Used as Military Training Area (Soviet and Hungarian army)
- Main actions:
  - Removál of invasive species from the project area (Action C.1)
  - Removal of accumulated dead organic matter from grasslands (Action C.2)
  - Reconstruction of natural landforms, rehabilitation of grasslands (Action C.4) and removal of debris and illegal waste from the project area (Action C.5)