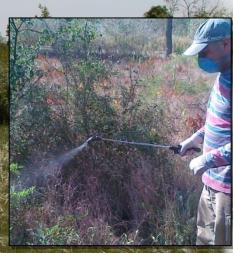

- We used combined mechanical and chemical methods
- Under operating conditions, with methods accepted in forestry and nature conservation
- Experimental methods:
  - In ideal cases, experiments are carried out
     before operational use.
  - Development of new methods to elimination invasive plant species

- Spot spraying
- Overall spraying
- Leaf painting
- Bark painting
- Bark ringing and painting
- Cut stem painting
- Leaf wiping by hand
- Leaf wiping by light tractor
- Tree Injection