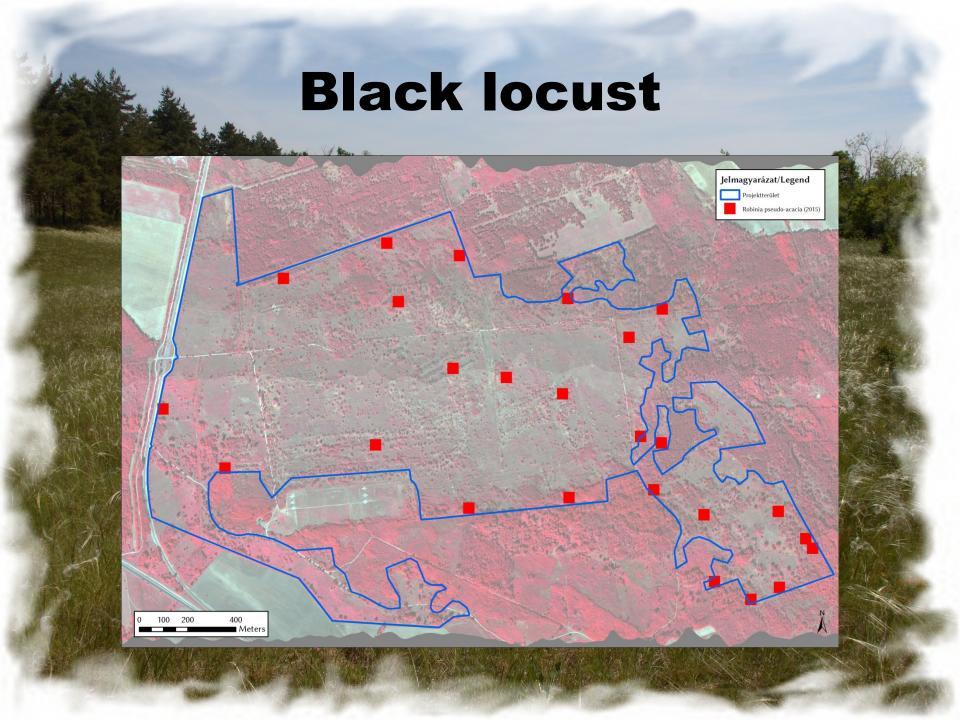

#### Black locust

| Application method            | Time needed for treat-<br>ment                 | Amount of chemi-<br>cal used           | Time needed for treatment (for treated circumference unit) | Amount of herbicide needed for treatment (for treated circumference unit) |
|-------------------------------|------------------------------------------------|----------------------------------------|------------------------------------------------------------|---------------------------------------------------------------------------|
| Injection                     | 26 minutes (min. 14 minutes, max. 45 minutes)  | 171.25 ml (min. 100<br>ml, max. 220 ml | 2.31 minutes                                               | 15.43 ml                                                                  |
| Partial bark stripping method | 18.5 minutes (min. 14 minutes,max. 23 minutes) | 241.87 ml (min. 130<br>ml, max. 320 ml | 1.94 minutes                                               | 24.47 ml                                                                  |
| Cut stump method              | 34.7 minutes (min. 22 minutes,max. 55 minutes) | 390.6 ml (min. 120<br>ml, max. 850 ml  | 3.28 minutes                                               | 31.87 ml                                                                  |

#### **Black locust**

- Smaller patches of black locust in grasslands, or isolated trees (with diameters > 5 cm)
  - Injection (glyphozat 50% + fertiliser)
- · Thin stemmed trees on grasslands (with diameters
  - < 5 cm)
  - Partial stripping of the plants' bark (or on bark) followed by wiping with a glyphozat 50% (+ cohesion enhancer 3.5 ml/l + fertiliser 15 g/l) solution, performed in the autumn
- Closed stands of black locust (without natural values to be protected)
  - Autumn (September-October) cutting followed by stump wiping within 10-20 mins (Medallon Premium or Taifun 360 33% + cohesion enhancer 3.5 ml/l + fertiliser 15 g/l), followed by a treatment of the suckers by spot spraying (Medallon Premium or Taifun 360 3.5%)