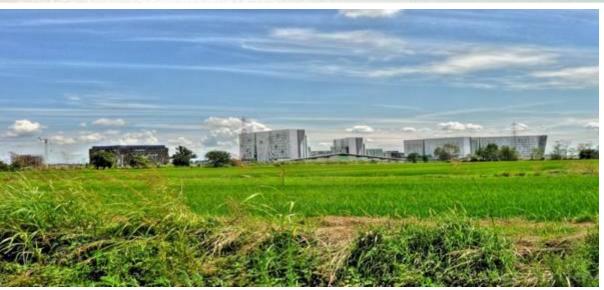

#### The contest

47,000 ha of agriculture and protected nature around Milan

61 the municipalities involved

The park constitution law itself gives to the park the topics generating the focal point of the marriage between preservation and development of the territory close to the Milan metropolitan area.

There are four main topics: *Agriculture Use of the park Environment Landscape* 

#### **The Agriculture**

37.000 ha

About 900 active farms