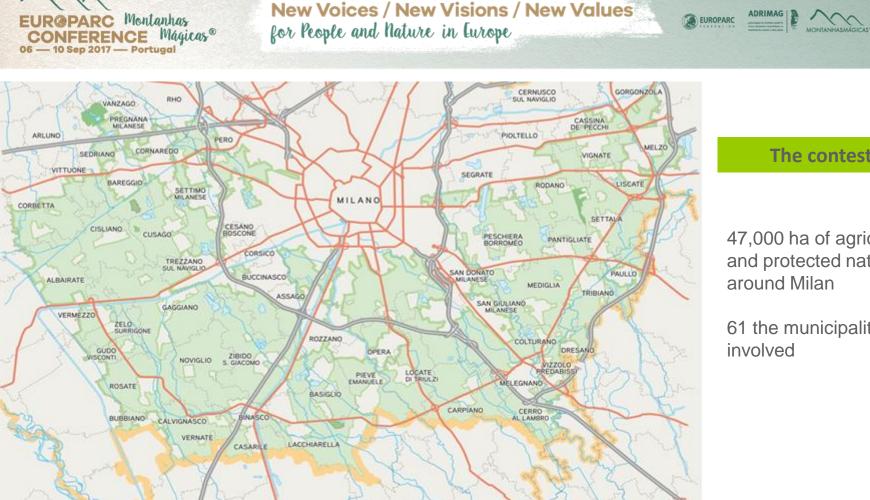

#### The contest

47,000 ha of agriculture and protected nature around Milan

61 the municipalities involved